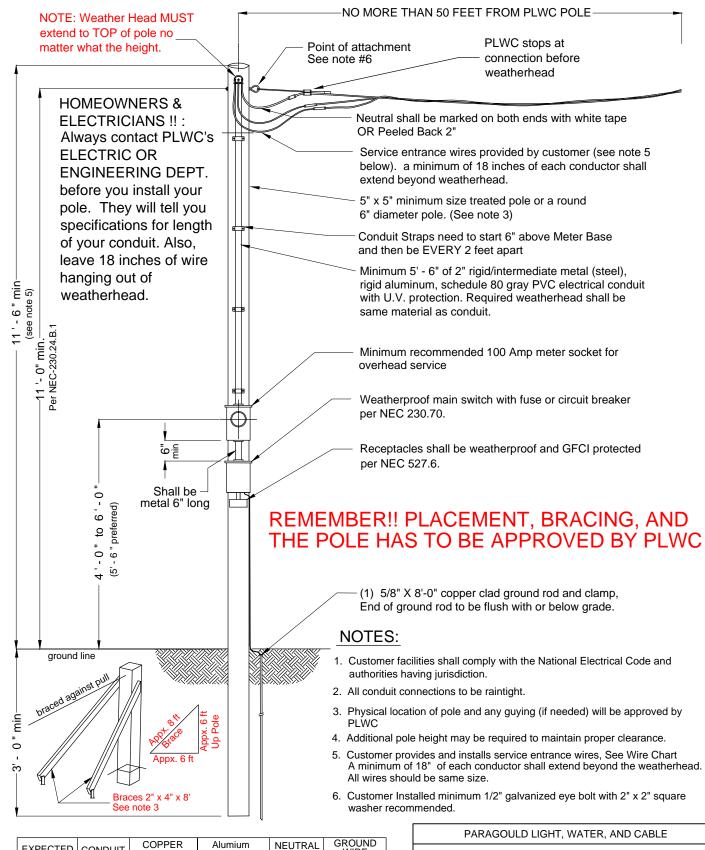

| EXPECTED LOAD | CONDUIT<br>SIZE | COPPER<br>(INSULATION<br>PER NEC) | Alumium<br>(INSULATION<br>PER NEC) | NEUTRAL<br>WIRE<br>SIZE | GROUND<br>WIRE<br>SIZE |
|---------------|-----------------|-----------------------------------|------------------------------------|-------------------------|------------------------|
| 100 Amp       | 2 "             | #4                                | #2                                 | same as phase           | #6 Cu                  |
| 200 Amp       | 2 "             | 2/0                               | 4/0                                | same as phase           | #6 Cu                  |

NEC = National Electric Code

## TEMPORARY SERVICE FROM AN OVERHEAD SOURCE

| APPROVED BY: DM     | DATE: 3/29/2016 |  |
|---------------------|-----------------|--|
| CHECKED BY: RK & SP | SCALE: none     |  |
| DRAWN BY: DAJ       |                 |  |
|                     |                 |  |