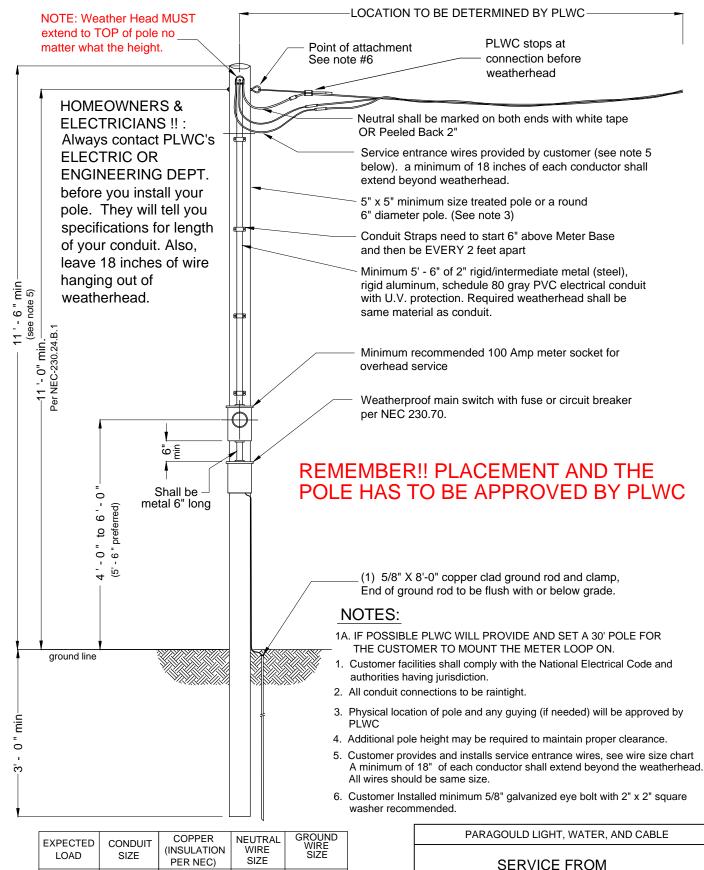

| EXPECTED<br>LOAD | CONDUIT<br>SIZE | COPPER<br>(INSULATION<br>PER NEC) | NEUTRAL<br>WIRE<br>SIZE | GROUND<br>WIRE<br>SIZE |
|------------------|-----------------|-----------------------------------|-------------------------|------------------------|
| 100 Amp          | 2 "             | #4                                | same as phase           | #6 Cu                  |
| 200 Amp          | 2 "             | 2/0                               | same as phase           | #6 Cu                  |
| 320 Amp          | 2.5, 3"         | 350 kcm                           | same as phase           | #6 Cu                  |